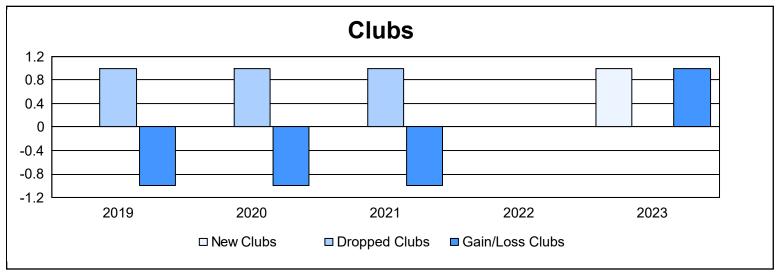

District 33 N As of June 2023 Cumulative

| Year      | New<br>Clubs | Dropped<br>Clubs | Gain/<br>Loss<br>Clubs | New<br>Members | Charter<br>Members | Reinstate<br>Members | Transfer<br>Members | Total<br>Member<br>Added | Total<br>Members<br>Dropped | Gain/<br>Loss<br>Members |
|-----------|--------------|------------------|------------------------|----------------|--------------------|----------------------|---------------------|--------------------------|-----------------------------|--------------------------|
| 2018-2019 | 0            | 1                | -1                     | 93             | 0                  | 5                    | 1                   | 99                       | 126                         | -27                      |
| 2019-2020 | 0            | 1                | -1                     | 62             | 1                  | 3                    | 11                  | 77                       | 90                          | -13                      |
| 2020-2021 | 0            | 1                | -1                     | 31             | 0                  | 3                    | 3                   | 37                       | 113                         | -76                      |
| 2021-2022 | 0            | 0                | 0                      | 77             | 1                  | 38                   | 5                   | 121                      | 161                         | -40                      |
| 2022-2023 | 1            | 0                | 1                      | 101            | 34                 | 3                    | 9                   | 147                      | 163                         | -16                      |
| Average   | 0            | 1                | 0                      | 73             | 7                  | 10                   | 6                   | 96                       | 131                         | -34                      |